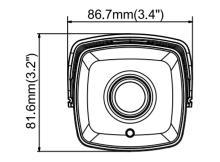

# Specifications

| Camera               |                                                                       |
|----------------------|-----------------------------------------------------------------------|
| Image Sensor         | 2MP CMOS Image Sensor                                                 |
| Signal System        | PAL/NTSC                                                              |
| Effective Pixels     | 1928(H)*1088(V)                                                       |
| Min. illumination    | 0.01 Lux @ (F1.2,AGC ON), 0 Lux with IR                               |
| Shutter Time         | 1/25s to 1/50,000s                                                    |
| Lens                 | 3.6mm @ F1.2                                                          |
| Lens Mount           | M12                                                                   |
| Day & Night          | ICR                                                                   |
| Angle Adjustment     | Pan: 0° - 360°, Tilt:0° - 90°, Rotate: 0° - 360°                      |
| Synchronization      | Internal Synchronization                                              |
| WDR                  | 120dB                                                                 |
| Video Frame Rate     | 1080p@25fps/1080p@30fps                                               |
| HD Video Output      | 1 Analog HD output                                                    |
| S/N Ratio            | >62dB                                                                 |
| Menu                 |                                                                       |
| AGC                  | Support                                                               |
| D/N Mode             | Color/BW/SMART                                                        |
| White Balance        | ATW/ MWB                                                              |
| BLC                  | Support                                                               |
| Functions            | Wide Dynamic Range, Digital noise reduction, Mirror, SMART IR         |
| General              |                                                                       |
| Operating Conditions | -40 ℃ – 60 ℃ ( -40 뚜 – 140 뚜) , Humidity 90% or less (non-condensing) |
| Power Supply         | 12 VDC±15%                                                            |
| Power Consumption    | Max. 5W                                                               |
| Protection Level     | IP66                                                                  |
| IR Range             | Up to 40m                                                             |
| Communication        | Up the coax, Protocol: HIKVISION-C (TVI output)                       |
| Dimensions           | 86.7mm×81.6mm×226mm (3.41"×3.23"×8.67")                               |
| Weight               | Approx. 680g (1.5lb)                                                  |

### Dimensions

Unit: mm