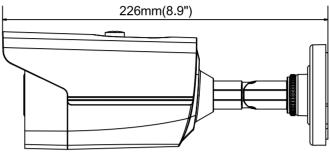

# Specifications

| Camera               |                                                                       |
|----------------------|-----------------------------------------------------------------------|
| Image Sensor         | 2MP CMOS Image Sensor                                                 |
| Signal System        | PAL/NTSC                                                              |
| Effective Pixels     | 1928(H)*1088(V)                                                       |
| Min. illumination    | 0.01 Lux @ (F1.2,AGC ON), 0 Lux with IR                               |
| Shutter Time         | 1/25s to 1/50,000s                                                    |
| Lens                 | 3.6mm @ F1.2                                                          |
| Lens Mount           | M12                                                                   |
| Day & Night          | ICR                                                                   |
| Angle Adjustment     | Pan: 0° - 360°, Tilt:0° - 90°, Rotate: 0° - 360°                      |
| Synchronization      | Internal Synchronization                                              |
| WDR                  | 120dB                                                                 |
| Video Frame Rate     | 1080p@25fps/1080p@30fps                                               |
| HD Video Output      | 1 Analog HD output                                                    |
| S/N Ratio            | >62dB                                                                 |
| Menu                 |                                                                       |
| AGC                  | Support                                                               |
| D/N Mode             | Color/BW/SMART                                                        |
| White Balance        | ATW/ MWB                                                              |
| BLC                  | Support                                                               |
| Functions            | Wide Dynamic Range, Digital noise reduction, Mirror, SMART IR         |
| General              |                                                                       |
| Operating Conditions | -40 ℃ – 60 ℃ ( -40 뚜 – 140 뚜) , Humidity 90% or less (non-condensing) |
| Power Supply         | 12 VDC±15%                                                            |
| Power Consumption    | Max. 5W                                                               |
| Protection Level     | IP66                                                                  |
| IR Range             | Up to 40m                                                             |
| Communication        | Up the coax, Protocol: HIKVISION-C (TVI output)                       |
| Dimensions           | 86.7mm×81.6mm×226mm (3.41"×3.23"×8.67")                               |
| Weight               | Approx. 680g (1.5lb)                                                  |

### Dimensions

Unit: mm