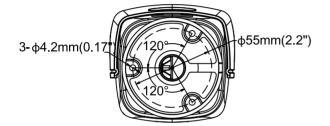

|
| Operating Conditions | -40 ℃ – 60 ℃ ( -40 뚜 – 140 뚜) , Humidity 90% or less (non-condensing) |
| Power Supply         | 12 VDC±15%                                                            |
| Power Consumption    | Max. 5W                                                               |
| Protection Level     | IP66                                                                  |
| IR Range             | Up to 40m                                                             |
| Communication        | Up the coax, Protocol: HIKVISION-C (TVI output)                       |
| Dimensions           | 86.7mm×81.6mm×226mm (3.41"×3.23"×8.67")                               |
| Weight               | Approx. 680g (1.5lb)                                                  |

### Dimensions







Unit: mm

### Accessories





Junction Box

Video Balun



Camera Tester